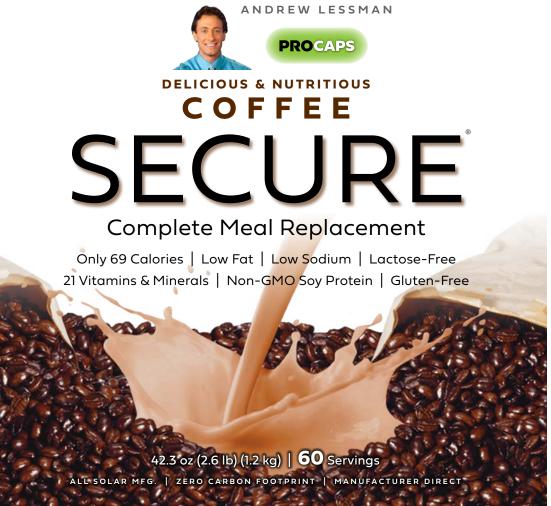

Manufactured by ProCaps Labs, Henderson, NV 89011

**Andrew Lessman's SECURE COMPLETE MEAL REPLACEMENT** is a great tasting coffee shake that, at only 69 calories, is also the world's lowest calorie meal replacement. It is also a healthy source of protein, fiber and 21 essential vitamins and minerals. Each delicious and satisfying serving delivers 7 grams of heart and bone healthy non-GMO soy protein. For those counting "carbs", SECURE delivers only 5 grams of carbohydrate with 2 grams of healthy fiber and provides between 50% and 500% of the RDI of 10 essential vitamins, plus 10 vital minerals, including 200 milligrams of Calcium. Soy has long been a staple food in the healthy Asian diet and non-GMO soy protein is the highest quality, complete, non-animal protein available today with a long list of scientific research attesting to its myriad health and weight-loss benefits. SECURE's rich flavor and texture also makes it easier to enjoy a reduced caloric intake, while also ensuring an abundant supply of vitamins, minerals, protein, fiber and phytonutrients. SECURE is designed to be the best tasting, reduced calorie meal replacement available, providing a highly concentrated source of the vitamins, minerals, fiber and protein you seek without all of the undesirable calories, sugar, carbohydrate or fat you seek to avoid. Nutrient-rich SECURE is designed to be more than the most impressive meal replacement on paper, but also the most delicious in your mouth as well. Controlling our intake of food can be difficult, but SECURE's great taste and caloric composition make it easy and enjoyable to embrace a weight-loss regimen that actually works.

This package is sold by weight not by volume. It contains the full weight indicated on the label. Settling of contents can occur during shipment.