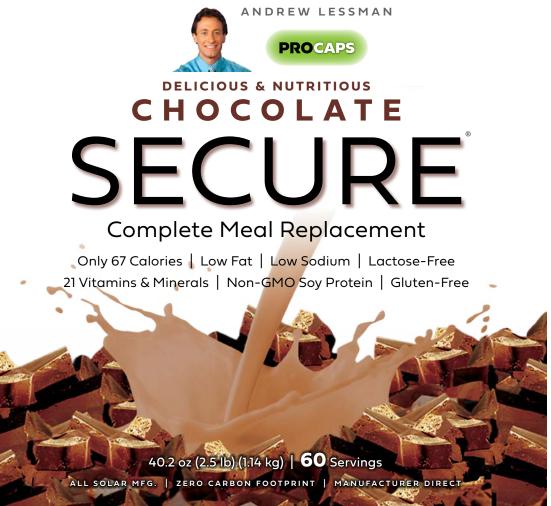

Manufactured by ProCaps Labs, Henderson, NV 89011

**Andrew Lessman's SECURE COMPLETE MEAL REPLACEMENT** is a great tasting chocolate shake that, at only 67 calories, is also the world's lowest calorie meal replacement. It is also a healthy source of protein, fiber and Serving size 21 essential vitamins and minerals. Each delicious and satisfying serving delivers 7 grams of heart and bone healthy non-GMO soy protein. For those counting "carbs", SECURE delivers only 5 grams of carbohydrate with 2 grams of healthy fiber and provides between 50% and 500% of the RDI of 10 essential vitamins, plus 10 vital minerals, including 200 milligrams of Calcium. Soy has long been a staple food in the healthy Asian diet and non-GMO soy protein is the highest quality, complete, non-animal protein available today with a long list of scientific research attesting to its myriad health and weight-loss benefits. SECURE's rich flavor and texture also makes it easier to enjoy a reduced caloric intake, while also ensuring an abundant supply of vitamins, minerals, protein, fiber and phytonutrients. SECURE is designed to be the best tasting, reduced calorie meal replacement available, providing a highly concentrated source of the vitamins, minerals, fiber and protein you seek without all of the undesirable calories, sugar, carbohydrate or fat you seek to avoid. Nutrient-rich SECURE is designed to be more than the most impressive meal replacement on paper, but also the most delicious in your mouth as well. Controlling our intake of food can be difficult, but SECURE's great taste and caloric composition make it easy and enjoyable to embrace a weight-loss regimen that actually works.

This package is sold by weight not by volume. It contains the full weight indicated on the label. Settling of contents can occur during shipment