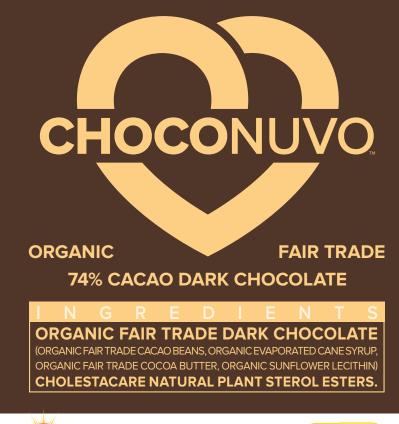

Other Ingredients Organic 74% Cacao Dark Chocolate (Organic Fair Trade Cacao Beans, Organic Evaporated Cane Syrup, Organic Fair Trade Cocoa Butter, Organic Sunflower Lecithin).

Made with machinery that may also process foods containing peanuts, tree nuts and milk.

"Uniquely Heart-Healthy Chocolate"

120 SIX-GRAM SQUARES MANUFACTURING NET WT 25.4 OZ (1.6 LB) (720 G)