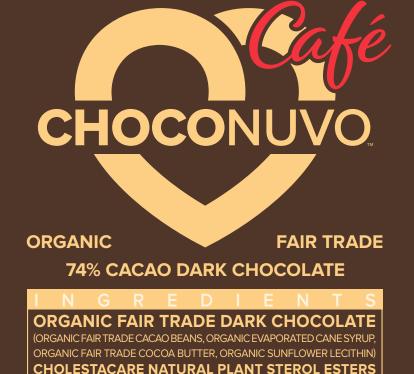

\* Percent Daily Value (%DV) are based on a 2,000 calorie diet. † DV not established.

Other Ingredients Organic 74% Cacao Dark Chocolate (Organic Fair Trade Cacao Beans, Organic Evaporated Cane Syrup, Organic Fair Trade Cocoa Butter, Organic Sunflower Lecithin) and Organic Coffee Granules (Organic Fair Trade Coffee Beans)

HENDERSON, NV 89011

"Uniquely Heart-Healthy Chocolate"

607466-03N

120 SIX-GRAM SQUARES MANUFACTURING NET WT 25.4 OZ (1.6 LB) (720 G)

AND ORGANIC FAIR TRADE COFFEE BEANS.